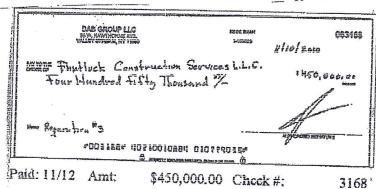

#### 2) Substantial expenditures were made.

In 220-10-BZY, the Board found that substantial expenditures had been made as of November 19, 2010, consisting of \$4,826,511 out of \$15,249,467 to complete construction. This finding was based on financial records, construction contracts, copies of cancelled checks, copies of lien waivers, and photographs of the site. See Exhibits "J" and "K".