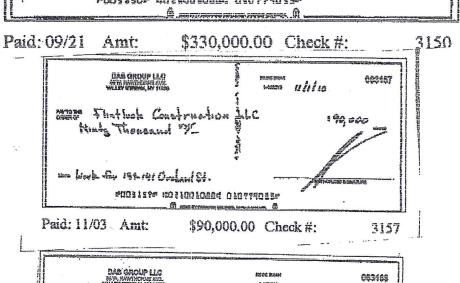

#### 2) Substantial expenditures were made.

In 220-10-BZY, the Board found that substantial expenditures had been made as of November 19, 2010, consisting of \$4,826,511 out of \$15,249,467 to complete construction. This finding was based on financial records, construction contracts, copies of cancelled checks, copies of lien waivers, and photographs of the site. See Exhibits "J" and "K".