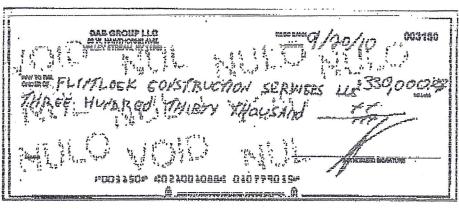

#### 2) Substantial expenditures were made.

In 220-10-BZY, the Board found that substantial expenditures had been made as of November 19, 2010, consisting of \$4,826,511 out of \$15,249,467 to complete construction. This finding was based on financial records, construction contracts, copies of cancelled checks, copies of lien waivers, and photographs of the site. See Exhibits "J" and "K".